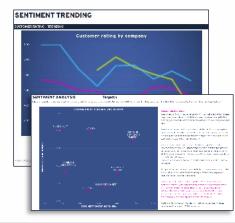

We use proprietary techniques to acquire, process and analyse this data and we benchmark companies against their competitors.

Our commercial intelligence & benchmarking products include:

- <u>Customer sentiment</u>
- Commercial proposition
- Web traffic analysis
- <u>Social media channel analysis</u>
- <u>Tailored timeline (commercial focus)</u>

## Compare a company's products and services to its competitors to identify unique points of differentiation and gaps versus the competition.

When applied to technology companies, this often takes the form of a very granular comparison of product/platform features, benefits and differentiators.