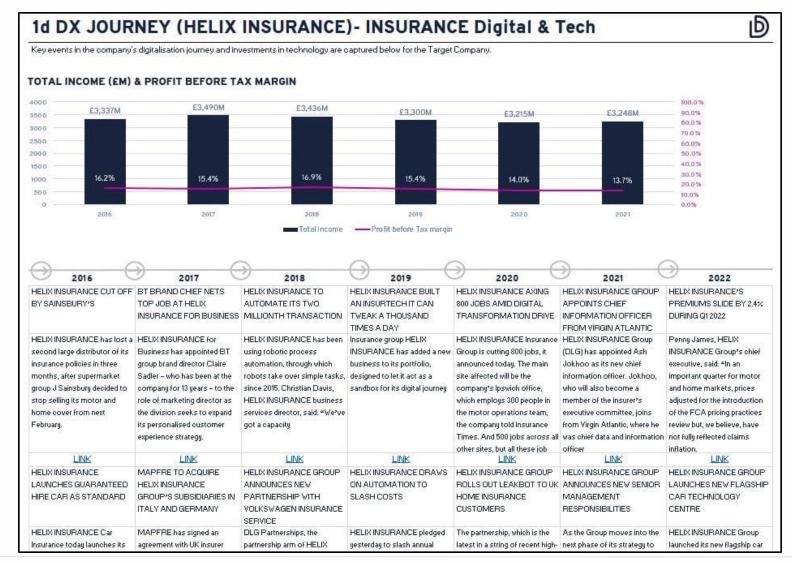

#### A rich picture of a company's digital transformation journey over the last 5-10 years, compared against its key competitors.

The focus of such a timeline can be tailored to include:

- ✓ Digital transformation initiatives
- ✓ Key system go-lives
- ✓ Digital product & service launches
- ✓ Technology-motivated acquisitions
- ✓ Use cases with emerging technology (e.g. Al, Blockchain)
- ✓ Third party tech & SI relationships & outsourcing

- ✓ Key technology, data and digital leadership appointments
- Technology, data and digital recruitment campaigns
- ✓ Historic cyber security or data breaches

#### Compare and follow timing of key company news & events

Build a picture of where a company sits on its digitalisation journey and its stage of maturity versus competitors.