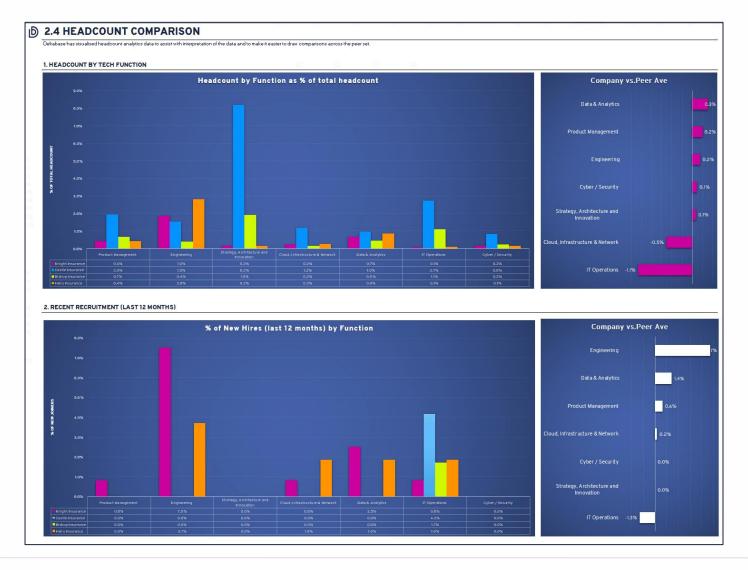

#### 4. TECH OP MODEL Deltabase has compiled this headcount analysis utilising LinkedIn data to build a picture of technology headcount and geographic distribution (see GEO ANALYSIS). Knight Insurance Helix Insurance TECHNOLOGY HEADCOUNT (source: LinkedIn analysis) 2014 5410 Number of individuals detected Total headcount detected 55729 112939 Technology-skilled people as % of total headcount 3.6% 4.8% 4.5 Years 4.8 Years Average tenure (all employees) TECHNOLOGY HEADCOUNT BY TECH FUNCTION 475 239 Product Management (Product Managers, Product Owners, Product Directors, Product Strategy) 1038 3193 Engineering (Engineers, Developers, SCRUM, QA, Testing, Full-Stack, UI/UX, DevOps) Strategy, Architecture and Innovation (Tech Strategy, Architecture, Innovation, R&D) 90 180 132 300 Cloud, Infrastructure & Network (Infrastrucutre, Networks, DBA, Cloud, Administrators) 381 988 Data (Data Architect, Data Science, Analytics, Data Protection) IT Operations (Service, Operations, Support, Helpdesk) 106 90 Cyber / Security (InfoSec, Security Architect, CISO, Cyber Ops, SOC, Security Operations) 168 Total Technology Headcount Detected 2014 5410 TECHNOLOGY FUNCTION SIZING AS % OF TOTAL EMPLOYEES Product Management (Product Managers, Product Owners, Product Directors, Product Strategy) 0.4% 0.4% 2.8% Engineering (Engineers, Developers, SCRUM, QA, Testing, Full-Stack, UI/UX, DevOps) 1.9% 0.2% 0.2% Strategy, Architecture and Innovation (Tech Strategy, Architecture, Innovation, R&D) 0.2% 0.3% Cloud, Infrastructure & Network (Infrastrucutre, Networks, DBA, Cloud, Administrators)

© 2023 AGENCY DELTA LTD

0.7%

0.1%

0.9%

0.1%

0.1%